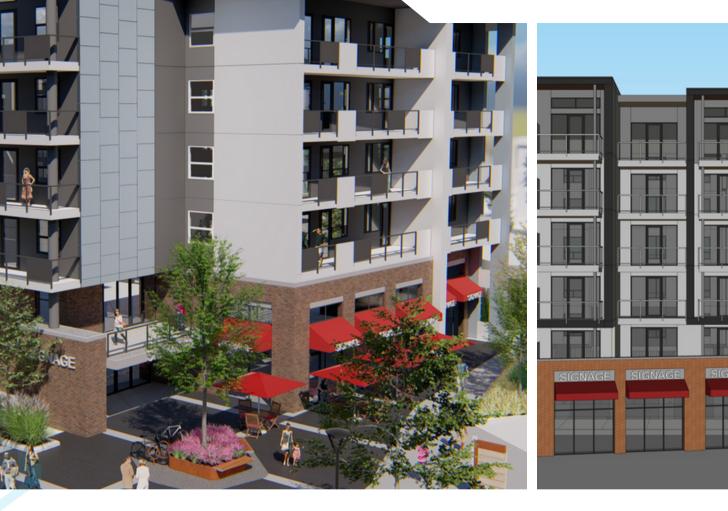

# **RETAIL SPACE**

**Central Green** Building A - CRU 1 & CRU 2 Kelowna, BC

Brand new ground floor commercial spaces coming soon the Central Green in Downtown Kelowna.

LEASABLE AREA CRU1 ± 1,504 sq. ft. CRU 2 up-to ± 2,671 sq. ft. Demise option: ±1,000 & 1,671 sq. ft.

**AVAILABILITY** ~\_ Fall 2024

BUILDING **?** Central Green A

#### Contact Us:

- 🔇 Phone Number :250-763-2305 (
  Website
  - : LandmarkDistrict.ca
- Email Address

: Leasing@stobergroup.com

## BUILDING PLAN Central Green

Building A







### SITE PLAN Central Green Building A



HIGHWAY 97/HARVEY AVE  $\rightleftharpoons$ X 器 船 do Al Barrers B **CRU 1** CRU 2 RICHTER STREET ٥ Building A Building E T HQ ( Building B Building F ii: П ፝ኯ፟፝፝፝፝፝፝፝፞፞፞፞፞፝ዀ፝፞፞፞፞፞፞፞፞፞፞ ьy 姫 ĊD, àlb

LandmarkDistrict.ca

## BUILDING PHOT