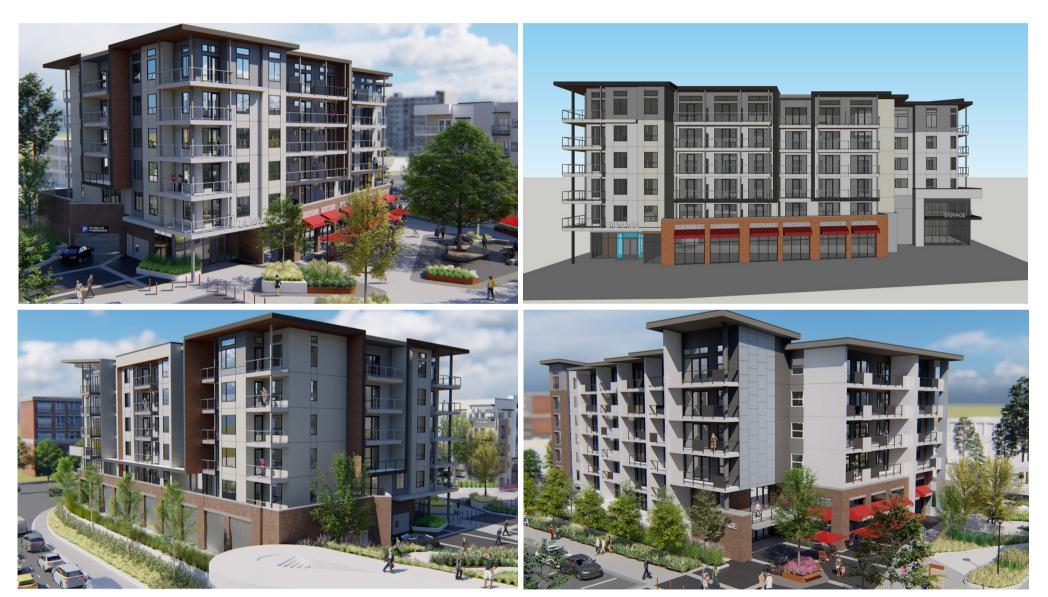

l Green** Building A - CRU 1 & CRU 2 Kelowna, BC

Brand new ground floor commercial spaces coming soon the Central Green in Downtown Kelowna.

LEASABLE AREA CRU1 ± 1,504 sq. ft. CRU 2 up-to ± 2,671 sq. ft. Demise option: ±1,000 & 1,671 sq. ft.

**AVAILABILITY** ~\_ Fall 2024

BUILDING **?** Central Green A

#### Contact Us:

- 🔇 Phone Number :250-763-2305 (
  Website
  - : LandmarkDistrict.ca
- Email Address

: Leasing@stobergroup.com

## BUILDING PLAN Central Green

Building A







### SITE PLAN Central Green Building A



HIGHWAY 97/HARVEY AVE  $\rightleftharpoons$ X 器 船 do Al Barrers B **CRU 1** CRU 2 RICHTER STREET ٥ Building A Building E T HQ ( Building B Building F ii: П ፝ኯ፟፝፝፝፝፝፝፝፞፞፞፞፞፝ዀ፝፞፞፞፞፞፞፞፞፞፞ ьy 姫 ĊD, àlb

LandmarkDistrict.ca

## BUILDING PHOTOS Central Green



Building A



## LEASING INQUIRIES



1700 - 1631 Dickson Ave Kelowna, BC Scott Wandler Director of Leasing

Office: 250.763.2305 x322 Email: swandler@stobergroup.com

> Kristopher Mazey Leasing Manager

Office: 250.763.2305 x341 Email: kmazey@stobergroup.com

Melissa Bell Commercial Leasing Administrator

Office: 250.763.2305 x346 Email: mbell@stobergroup.com



DISCLOSURE This document has been prepared by AI Stober Construction ("ASC") for advertising and general information only ("Information"). ASC does not guarantee the accuracy, correctness and completeness of the Information. The Information may change and any property described in the Information may be withdrawn from the market at any time without notice.