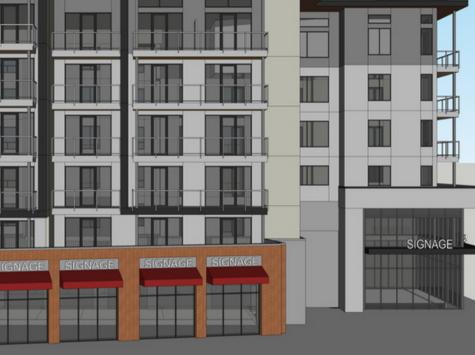

# **RETAIL SPACE**

**Central Green** Building A - CRU 1 & CRU 2 Kelowna, BC

Brand new ground floor commercial spaces coming soon the Central Green in Downtown Kelowna.

LEASABLE AREA CRU1 ± 1,504 sq. ft. CRU 2 up-to ± 2,671 sq. ft. Demise option: ±1,000 & 1,671 sq. ft.

**AVAILABILITY** ~\_ Fall 2024

BUILDING **?** Central Green A

#### Contact Us:

- 🔇 Phone Number :250-763-2305 (
  Website
  - : LandmarkDistrict.ca
- Email Address

: Leasing@stobergroup.com

## BUILDING PLAN Central Green

Building A







### SITE PLAN Central Green Building A



HIGHWAY 97/HARVEY AVE  $\rightleftharpoons$ X 器 船 do Al Barrers B **CRU 1** CRU 2 RICHTER STREET ٥ Building A Building E T HQ ( Building B Building F ii: П ፝ኯ፟፝፝፝፝፝፝፝፞፞፞፞፞፝ዀ፝፞፞፞፞፞፞፞፞፞፞ ьy 姫 ĊD, àlb

LandmarkDistrict.ca

## BUILDING PHOTOS