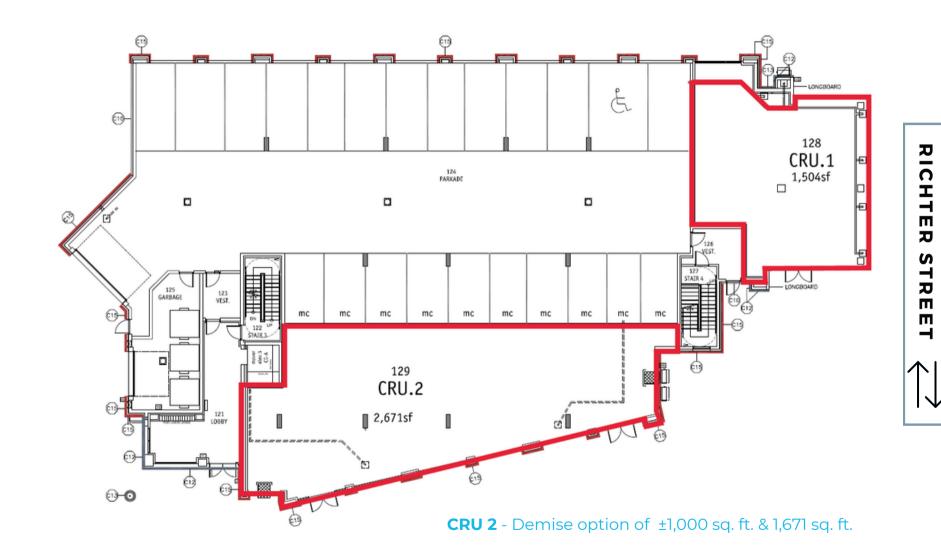

# **RETAIL SPACE**

**Central Green** Building A - CRU 1 & CRU 2 Kelowna, BC

Brand new ground floor commercial spaces coming soon the Central Green in Downtown Kelowna.

LEASABLE AREA CRU1 ± 1,504 sq. ft. CRU 2 up-to ± 2,671 sq. ft. Demise option: ±1,000 & 1,671 sq. ft.

## BUILDING PLAN Central Green

Building A